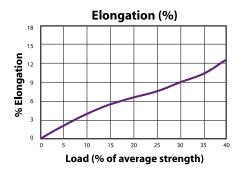

## **NOVA LITE**



**NOVA LITE** is a double braided construction of multifilament polypropylene in both core and cover. Novatec's unique process provides for a stronger, lighter line that is easy to handle with no water absorption. Nova Lite floats, making it ideal for sheets on dinghies and small keel boats as well as man over board, life saving, or heaving lines.



| NOVA LITE SPECS |        |                                  |
|-----------------|--------|----------------------------------|
| Diameter        | Metric | Approx. Avg. Tensile<br>Strength |
| 3/16"           | 5 mm   | 1,514                            |
| 1/4"            | 6 mm   | 1,510                            |
| 5/16"           | 8 mm   | 1,730                            |
| 3/8"            | 10 mm  | 3,220                            |
| 7/16"           | 11 mm  | 3,598                            |

## Features:

- Light Weight
- Low Stretch
- UV Resistant
- Easy Running

## **Suggested Uses:**

- Dinghy Sheets
- Overboard Life Lines
- Heaving Lines



Manufactured by Novatec Braids Ltd. 234 Water Street, Yarmouth Nova Scotia, Canada B5A 4P8





www.novabraid.com 1-800-565-4212